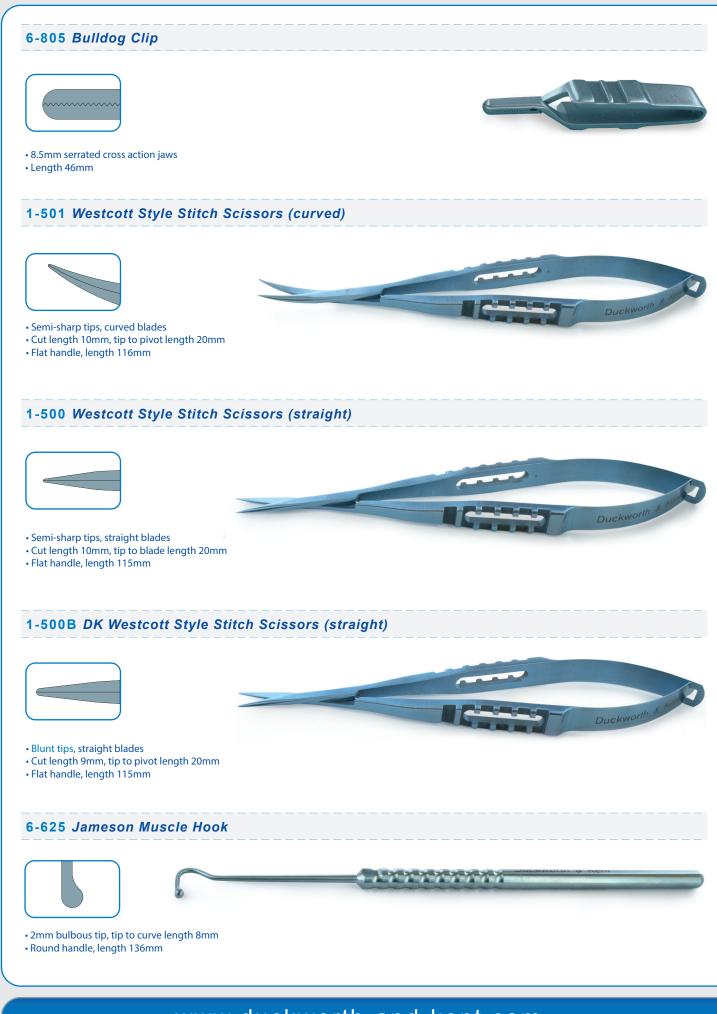

#### **Retinal Detachment Set**

A set of instruments compiled to allow the surgeon to perform conventional extra-ocular retinal detachment surgery using plumbs, buckles and encircling bands to secure the retina in place.