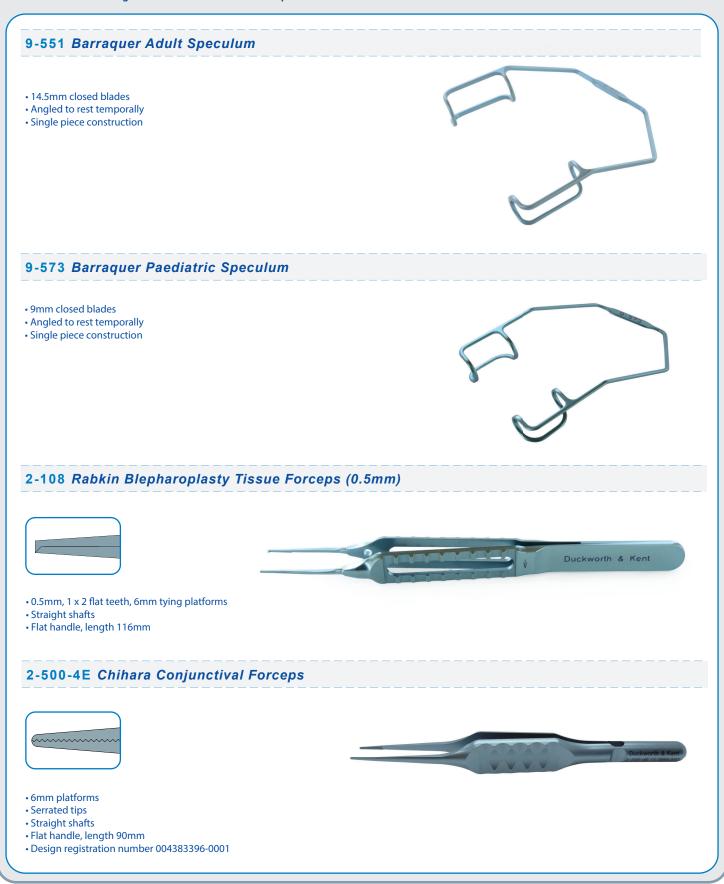

#### **Retinal Detachment Set**

A set of instruments compiled to allow the surgeon to perform conventional extra-ocular retinal detachment surgery using plumbs, buckles and encircling bands to secure the retina in place.