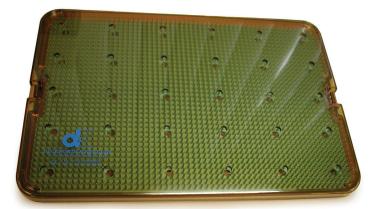

#### T7020 Sterilising Tray (suitable for 20 instruments)

• External dimensions: 395mm x 266mm x 25mm

- Suitable for 20 instruments
- One silicone mat