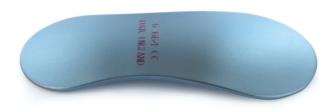

#### 6-664 Otaka Lid Plate

- 23.5mm wide
- 20.4mm wide
- Length 55mm

You Tube

in

8+