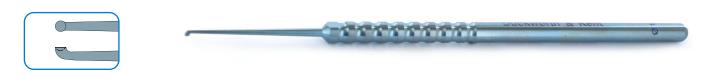

#### T7010 Sterilising Tray (for 10 instruments)

• External dimensions: 26.4cm x 16.2cm x 2.6cm

- Internal dimensions: 25.4cm x 15.2cm x 1.8cm (without silicone mat)
- Suitable for 10 instruments
- One silicone mat