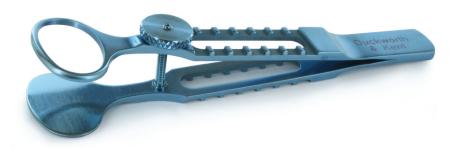

6-641 DK Meyerhoefer Chalazion Curette, 1mm cup

• 1mm cup

Straight shaft

Round Handle, length 125.5mm