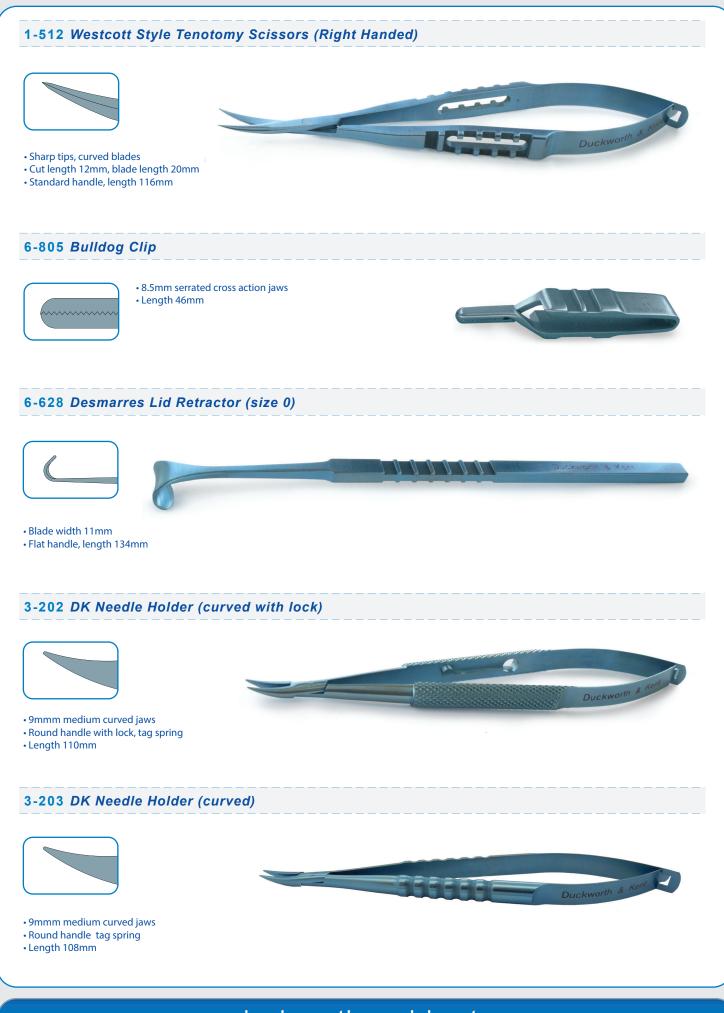

#### 2-640 DK Desmarres Chalazion Forceps / Clamp

- 11.5mm x 17.5mm inside oval circular working diameter upper plate
- 14.0mm x 20mm diameter lower plate
- Polished finish lower plate
- Standard handle, locking thumb screw, length 88mm