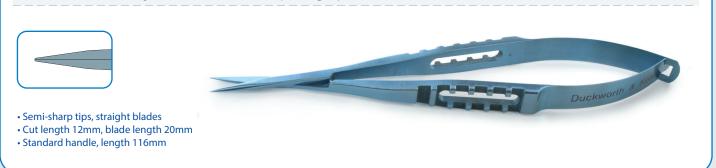

#### 1-500 Westcott Style Stitch Scissors (straight)

www.duckworth-and-kent.com